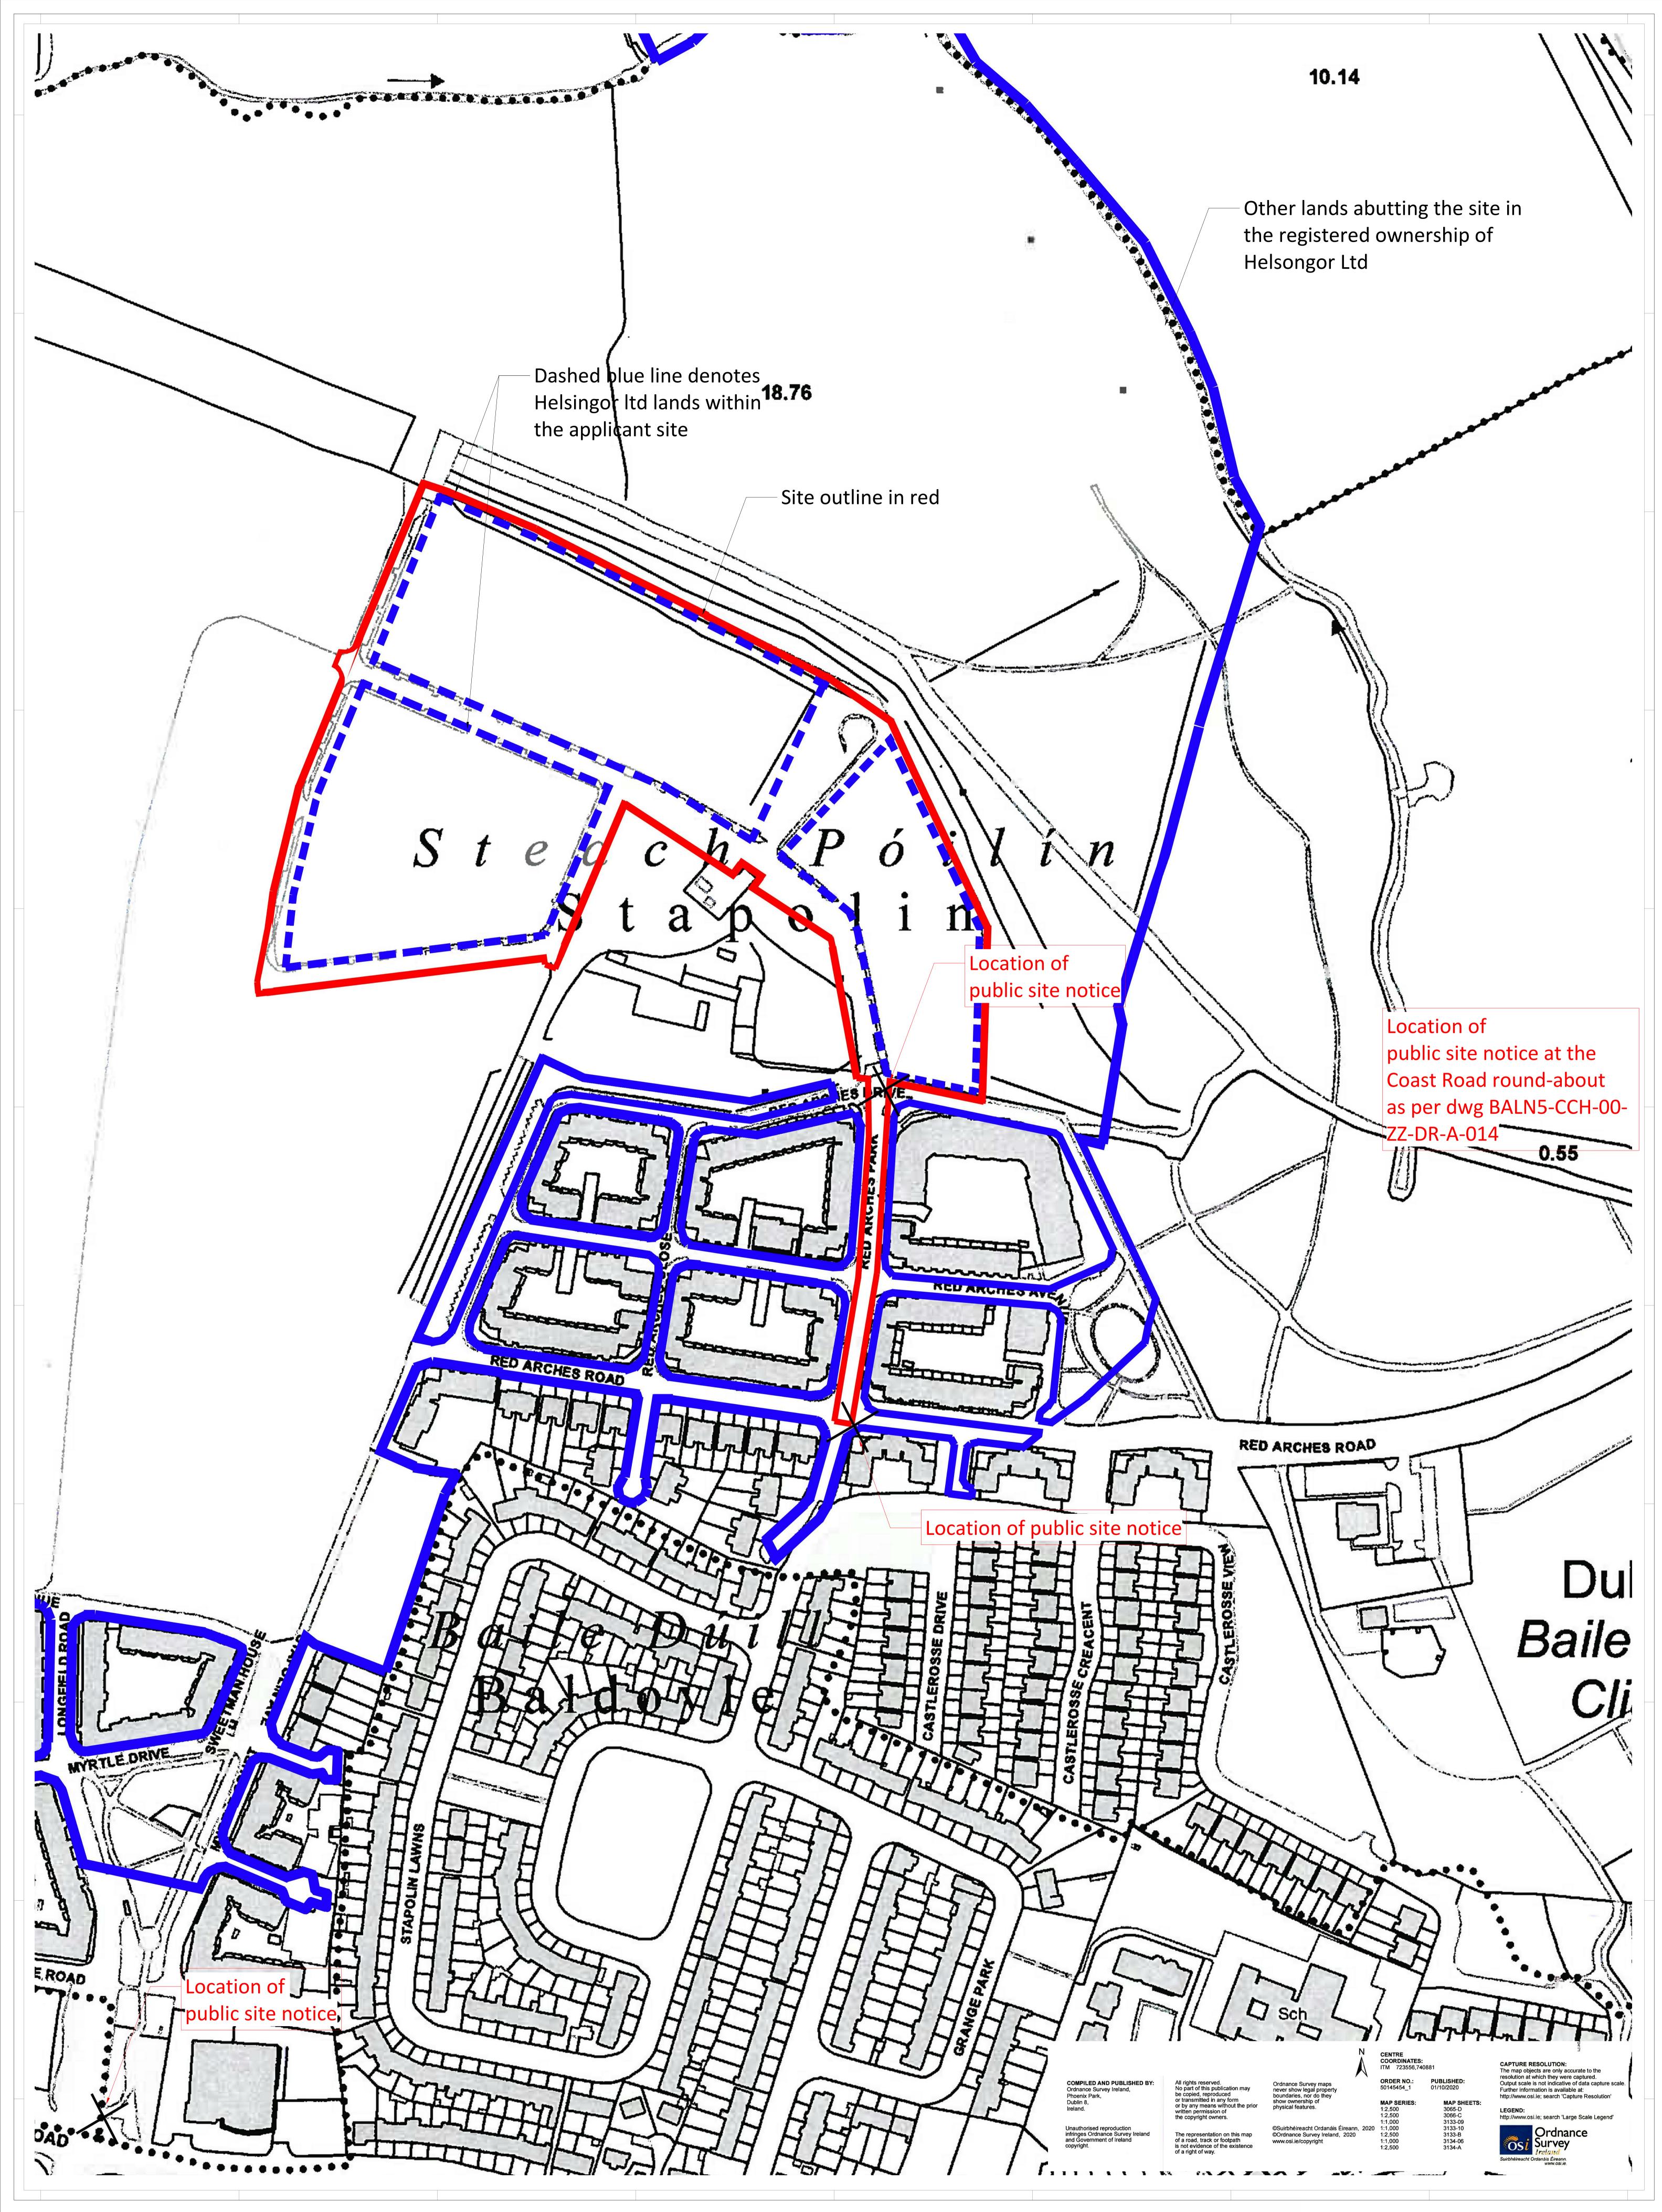

| Rev. No.   Date   By   Description   STATUS SUITABILITY CODE     P1   30-03-2022   Issued for Planning   0   0000-10000   0   0000-10000   0   0   0   0   0   0   0   0   0   0   0   0   0   0   0   0   0   0   0   0   0   0   0   0   0   0   0   0   0   0   0   0   0   0   0   0   0   0   0   0   0   0   0   0   0   0   0   0   0   0   0   0   0   0   0   0   0   0   0   0   0   0   0   0   0   0   0   0   0   0   0   0   0   0   0   0   0   0   0   0   0   0   0   0   0   0   0   0   0   0   0   0   0   0   0   0   0   0   0   0   0 </th <th></th>